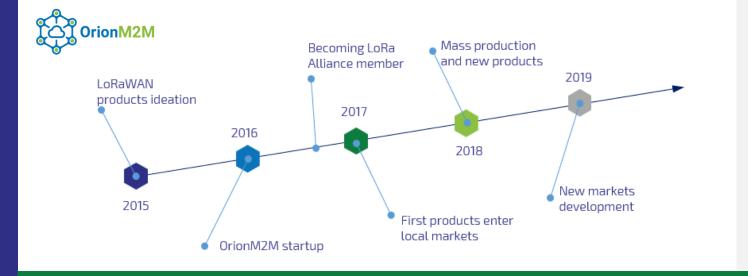

### **ABOUT COMPANY**

OrionM2M® is a fully integrated developer and manufacturer of End2End IoT solutions based on LoRaWAN® technology.

We design all our products in-house based on LoRa Alliance® specifications.

### FIGURES AND FACTS

- 30+ engineers, production team, software developers and executives;
- 100+ active and completed projects with utilities and city municipalities in 5 countries;
- 1x HQ and production facility in the heart of Eurasia Almaty, Kazakhstan (2019 – new branch office in Moscow, Russia and production facility in Estonia);
- ISM 868 Europe, CIS, Russia frequency band supported (AS923, NZ/AU915, US915 are in development stage);
- We are highly regarded by press and media with our participation in local and international industry events from CES to UtilityWeek;
- With CE certification and outsourced manufacturing contracts in Baltic states in 2019 we will be able to enter European market and boost production output for global supply.