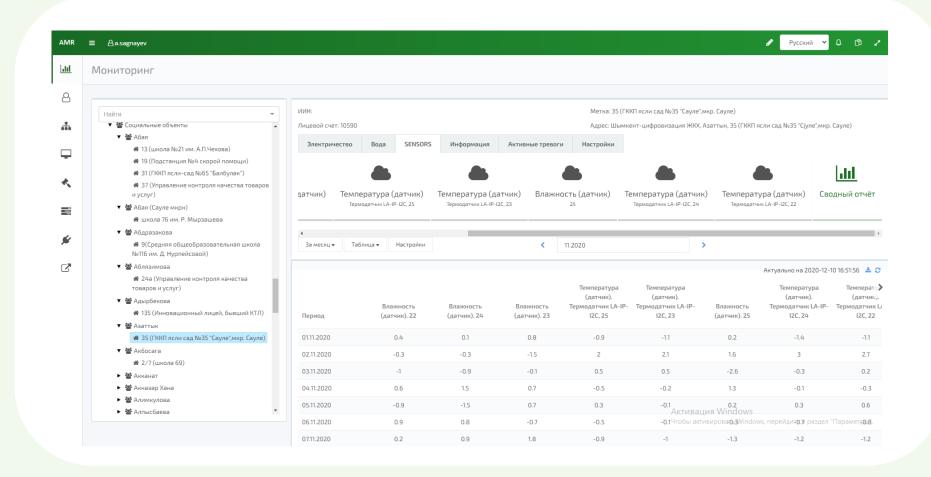

# AMR –monitoring and control software from OrionM2M®

#### SYSTEM FUNCTIONS

- Real-time monitoring of refrigeration chamber temperature parameters
- Automatic notification when temperature changes above the set threshold
- Logging of events both at the device level with a deep archive and in the system itself
- Analytics throughout the network for the required period with the formation and unloading of reports
- Accounting for operating time and downtime of refrigeration equipment
- Locations map of refrigeration chambers

# REMOTE MONITORING OF TEMPERATURE AND HUMIDITY

Monitoring of pharmacy refrigeration chambers

Monitoring of warehouse and commercial refrigeration equipment

RADIO MODEM

ORION METER

Archive of temperature readings change history (hourly for 62 days)