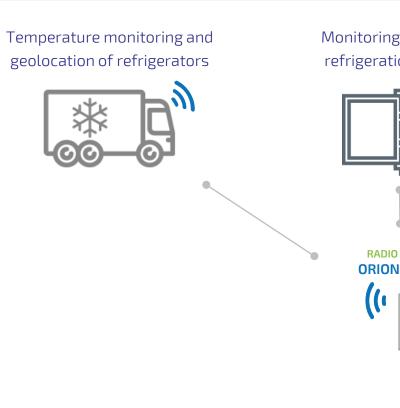

# REMOTE MONITORING OF TEMPERATURE AND HUMIDITY

Monitoring of pharmacy refrigeration chambers

Monitoring of warehouse and commercial refrigeration equipment

RADIO MODEM

ORION METER

Archive of temperature readings change history (hourly for 62 days)

## REMOTE MONITORING OF TEMPERATURE AND HUMIDITY