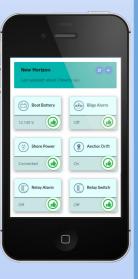

## Protecting Your Boat When You're Not There

- Shore Power
- Bilge Pump
- Battery Voltage
- GPS Anchor Drift
- Intruder Detection
- Remote Relay

Peace of mind that your boat is continuously monitored. The Smart Phone App reports that all is well on-board your boat and alerts on any issue.

## The Smart System Providing Peace of Mind Your Boat is Ready For All Conditions

- Continuous Monitoring
- Hourly Data ReportsInstant Alerts
- - Boat manager Fleet Dashboard

Modern Secure Low Power

Protect your boat from dead battery, failed bilge pump, defrosted freezer, lost mooring and many other worries.