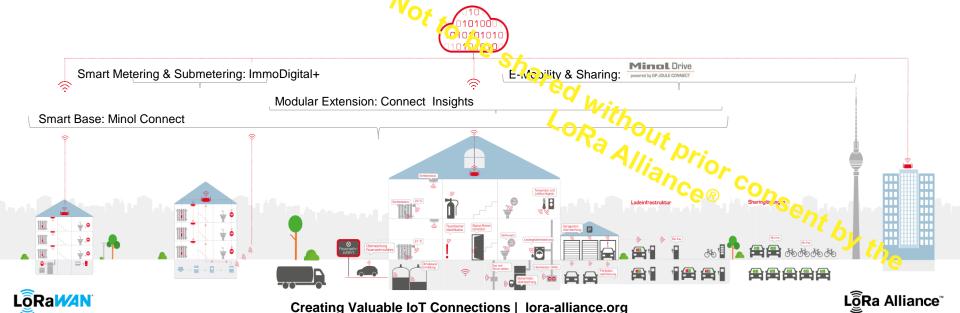

- **Minol**
- Yesterday | Technology Island: getting data via visits on site & walk-by radio technology
- Today | Ecosystem
  - Reliable, powerful infrastructure based on LoRaWAN® serving our traditional business (AMR)
  - IoT infrastructure enabling additional services integrating best of breed 3rd party devices

## The future is connected:

- Standardised, open, secure, reliable & scalable
- Deep indoor coverage, no need for repeaters
- Battery based end devices, long-lasting