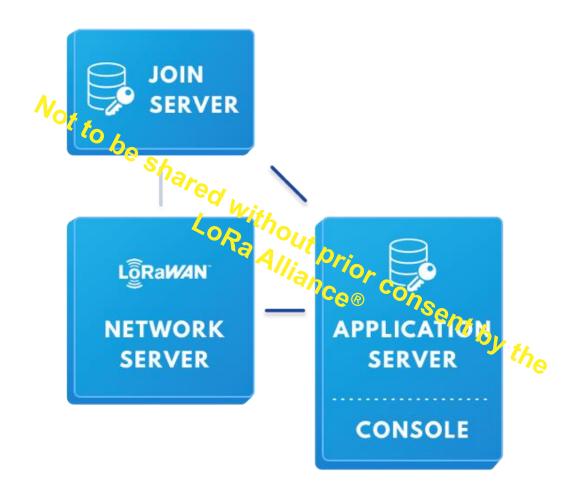

#### LoRaWAN® is here to scale!



#### **Pushing the IoT dream**







#### What is the big IoT dream?

- Ubiquitous connectivity –
  Connectivity like water from the tap
- 2. Devices can easily join the network like Wi-Fi





# The Good News Consent by the





# The Loka Alliance M has thought this all through!





 Ubiquitous connectivity — Networks are interoperable!



•Devices can join any network – We have a Join Server!





- Open standard
- Open spectrum
- Separation of concerns





#### **The Architecture**







#### **Agnostic Secure Hardware Solutions**







#### **Agnostic Join Server Implementation**







#### Conclusion

The members of the LoRa Alliance<sup>™</sup> are pushing the IoT dream every day. Pushing global ubiquitious connectivity where devices can join anywhere.

Loga Alliance® consent by the





### WELCOME TO LORAWAN® LIVE BUSINESS TRACK 2.00PM – 6.00PM

**BERLIN, JUNE 13, 2019** 





## **Creating Valuable**



Connections