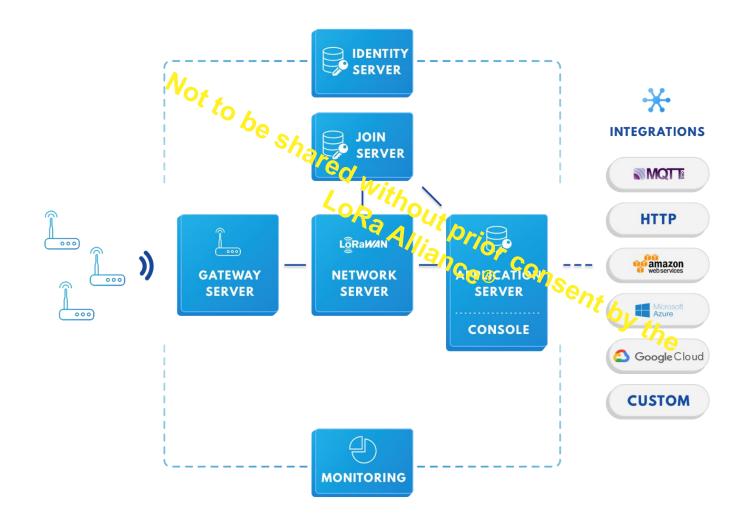

#### LoRaWAN® is here to scale!



#### **Pushing the IoT dream**







#### What is the big IoT dream?

- Ubiquitous connectivity –
  Connectivity like water from the tap
- 2. Devices can easily join the network like Wi-Fi





# The Good News Consent by the





# The Loka Alliance M has thought this all through!





 Ubiquitous connectivity — Networks are interoperable!



•Devices can join any network – We have a Join Server!





- Open standard
- Open spectrum
- Separation of concerns





#### **The Architecture**







#### **Agnostic Secure Hardware Solutions**







#### **Agnostic Join Server Implementation**







#### Conclusion

The members of the LoRa Alliance<sup>™</sup> are pushing the IoT dream every day. Pushing global ubiquitious connectivity where devices can join anywhere.

Loga Alliance® consent by the





### WELCOME TO LORAWAN® LIVE BUSINESS TRACK 2.00PM – 6.00PM

**BERLIN, JUNE 13, 2019** 





## **Creating Valuable**



Connections