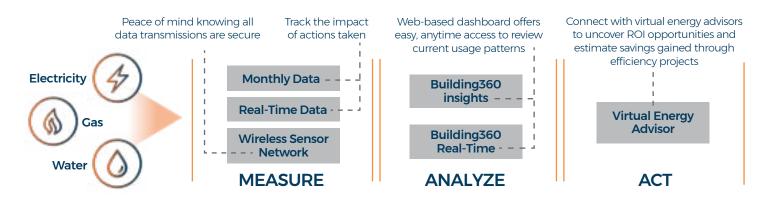

### "To manage it, you must measure it"

The Building360 platform is a complete wireless, real-time energy performance monitoring solution that provides built-in analytics capabilities to identify energy saving opportunities

#### **Building360 Insights**

- Quickly gain a portfolio-wide perspective of energy-use
- Based on automated collection of monthly billing data per building

#### Building360 Real-Time

- Real-time monitoring of electrical, gas and water
- Monthly data reports pinpoints potential areas of concern and opportunity

#### Virtual Energy Manager

- Connects an expert energy analyst to a client's portfolio data each month
- Provides additional insight and advice in a detailed custom report