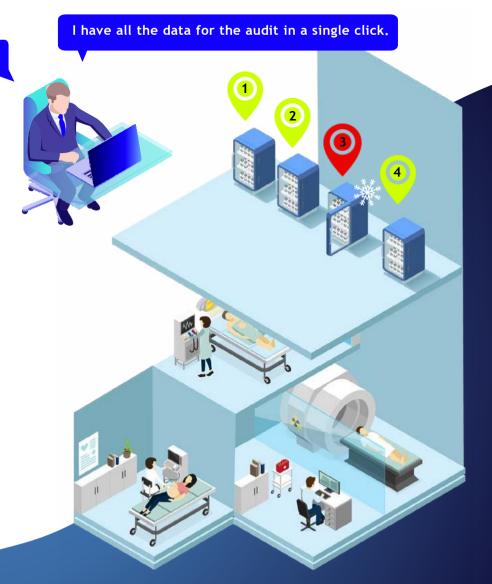

The solution **stores all the data captured** by the wireless sensors, so they are available for both **analysis** and **audits**.

Furthermore, Cold-Control allows the generation of alerts and notifications in case of temperatures out of the established limits