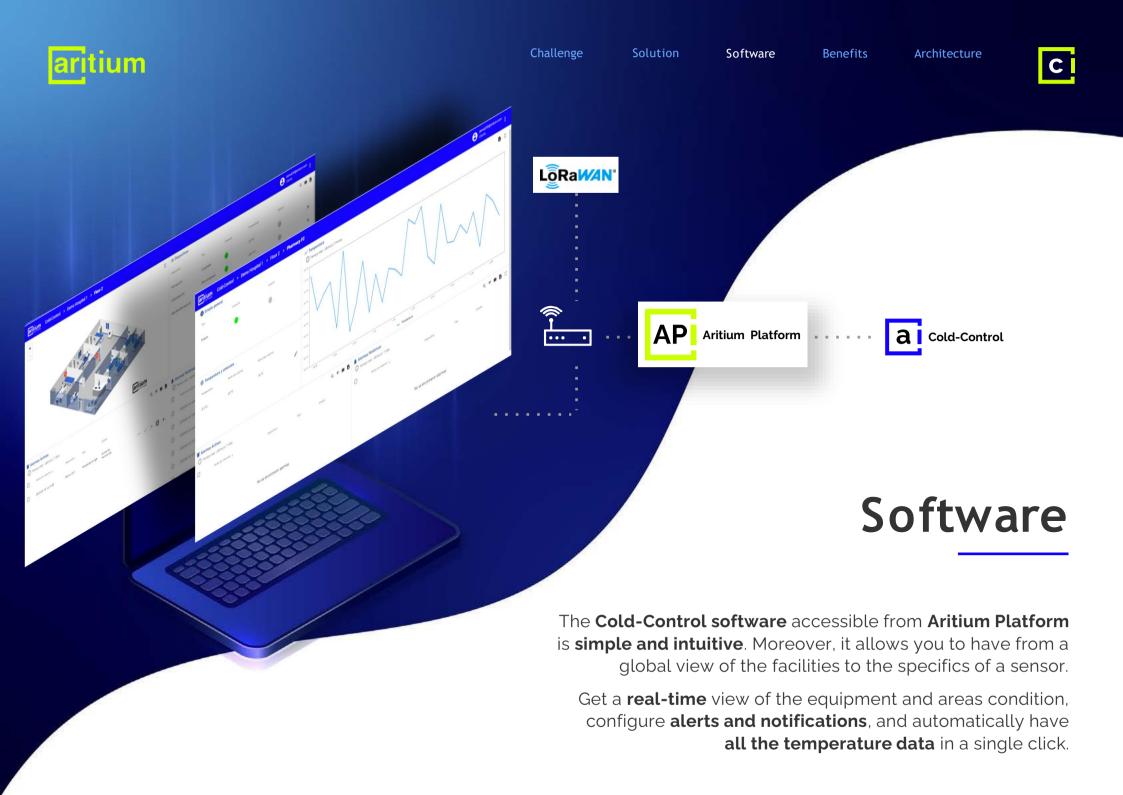

#### Remote control

The Cold-Control software is accessible from any computer or smartphone with internet access.

## Large amount of data

Having all the traceability data from the refrigerators and critical areas can be translated into great knowledge and later into great efficiencies.