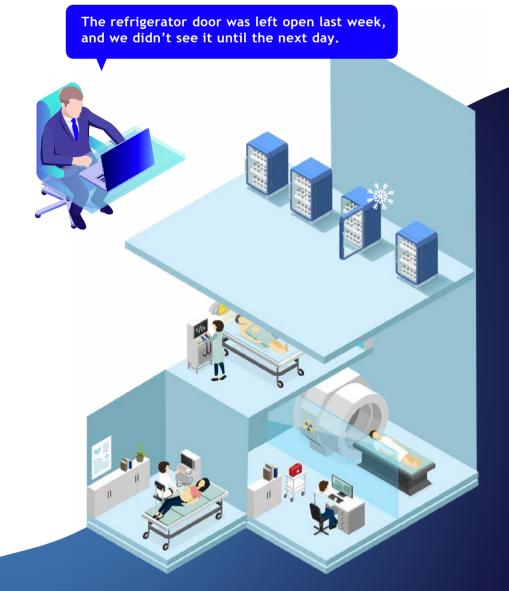

# Solution

Refrigerator 3 is on alert.

Cold-Control allows the continuous and automatic temperature monitoring of refrigerators and critical areas, offering an easy-to-use tool that facilitates the real-time visualization of the equipment monitored on Aritium Platform